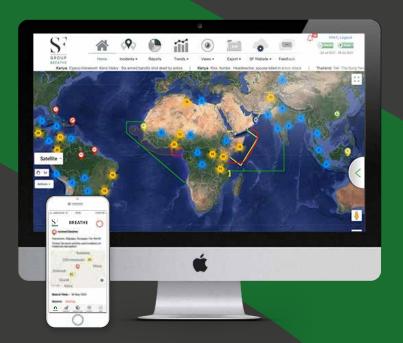

# SF Group BREATHE

SF Group BREATHE is a unique security tool that allows businesses and organisations to identify, analyse and mitigate risk to personnel, assets and reputation.

BREATHE is an online platform that provides the user

with a visual incident database, intelligent heat mapping and powerful in-built analytics. The information is collated from all-source intelligence and analysed by a team of experienced specialists to provide timely, actionable intelligence on a user-friendly, interactive GIS platform.