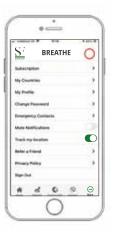

### My Location

Check-in with family, next of kin or employer to ensure they know you are safe. Send immediate SOS distress calls to a person of your choosing.