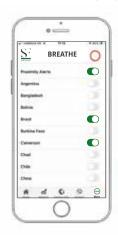

#### **Alerts**

Push notifications will alert the user in real time to security incidents that may affect personnel security and safety.

## **Country Info**

Country Info
Detailed country
information will assist
with protocols, procedures
and tips for successful
travel in key locations.