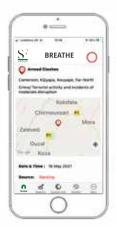

with a visual incident database, intelligent heat mapping and powerful in-built analytics. The information is collated from all-source intelligence and analysed by a team of experienced specialists to provide timely, actionable intelligence on a user-friendly, interactive GIS platform.

#### **Alerts**

Push notifications will alert the user in real time to security incidents that may affect personnel security and safety.