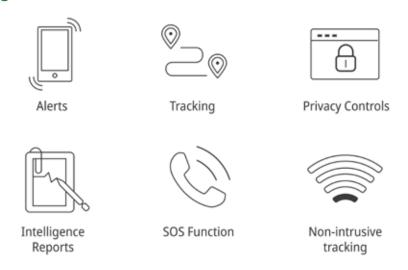

#### **Alerts**

Push notifications will alert the user in real time to security incidents that may affect personnel security and safety.

### **Analytics**

In-built analytics will provide information that may be vital to your travel plans to ensure you do not run into unnecessary problems.

## **Country Info**

Country Info
Detailed country
information will assist
with protocols, procedures
and tips for successful
travel in key locations.

### My Location

Check-in with family, next of kin or employer to ensure they know you are safe. Send immediate SOS distress calls to a person of your choosing.

## Reports

Periodic analytical reports will ensure the traveller has all the information on trends, areas of insecurity and mitigation advice, ahead of time.

We believe the SF Group BREATHE service to be revolutionary and industry leading. Our understanding of our areas of operation is second to none and we are now able to share this on an interactive and user friendly platform.