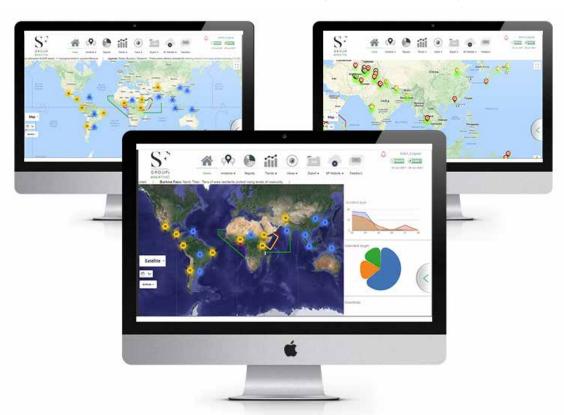

with a visual incident database, intelligent heat mapping and powerful in-built analytics. The information is collated from all-source intelligence and analysed by a team of experienced specialists to provide timely, actionable intelligence on a user-friendly, interactive GIS platform.

### Platform Features