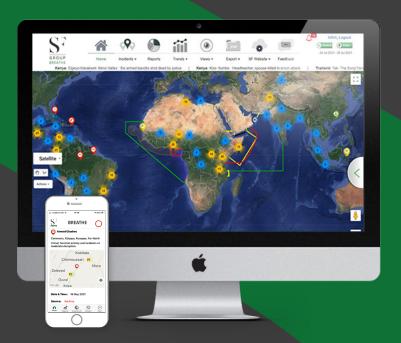

# SF Group BREATHE

SF Group BREATHE is a unique security tool that allows businesses and organisations to identify, analyse and mitigate risk to personnel, assets and reputation.

BREATHE is an online platform that provides the user

with a visual incident database, intelligent heat mapping and powerful in-built analytics. The information is collated from all-source intelligence and analysed by a team of experienced specialists to provide timely, actionable intelligence on a user-friendly, interactive GIS platform.

#### My Location

Check-in with family, next of kin or employer to ensure they know you are safe. Send immediate SOS distress calls to a person of your choosing.