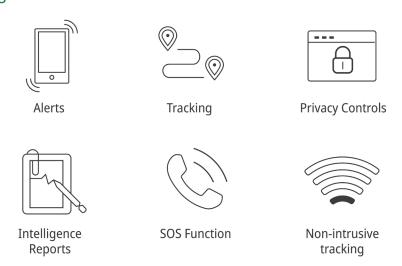

### Platform Features

#### **Alerts**

Push notifications will alert the user in real time to security incidents that may affect personnel security and safety.

#### **Analytics**

In-built analytics will provide information that may be vital to your travel plans to ensure you do not run into unnecessary problems.

### **Country Info**

Country Info
Detailed country
information will assist
with protocols, procedures
and tips for successful
travel in key locations.

#### My Location

Check-in with family, next of kin or employer to ensure they know you are safe. Send immediate SOS distress calls to a person of your choosing.