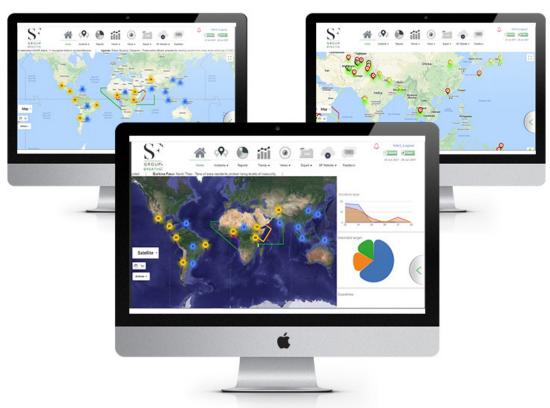

with a visual incident database, intelligent heat mapping and powerful in-built analytics. The information is collated from all-source intelligence and analysed by a team of experienced specialists to provide timely, actionable intelligence on a user-friendly, interactive GIS platform.

#### **Analytics**

In-built analytics will provide information that may be vital to your travel plans to ensure you do not run into unnecessary problems.

## Reports

Periodic analytical reports will ensure the traveller has all the information on trends, areas of insecurity and mitigation advice, ahead of time.

We believe the SF Group BREATHE service to be revolutionary and industry leading. Our understanding of our areas of operation is second to none and we are now able to share this on an interactive and user friendly platform.