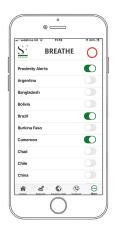

#### **Alerts**

Push notifications will alert the user in real time to security incidents that may affect personnel security and safety.

### **Country Info**

Country Info
Detailed country
information will assist
with protocols, procedures
and tips for successful
travel in key locations.