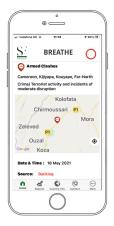

with a visual incident database, intelligent heat mapping and powerful in-built analytics. The information is collated from all-source intelligence and analysed by a team of experienced specialists to provide timely, actionable intelligence on a user-friendly, interactive GIS platform.

#### **Alerts**

Push notifications will alert the user in real time to security incidents that may affect personnel security and safety.